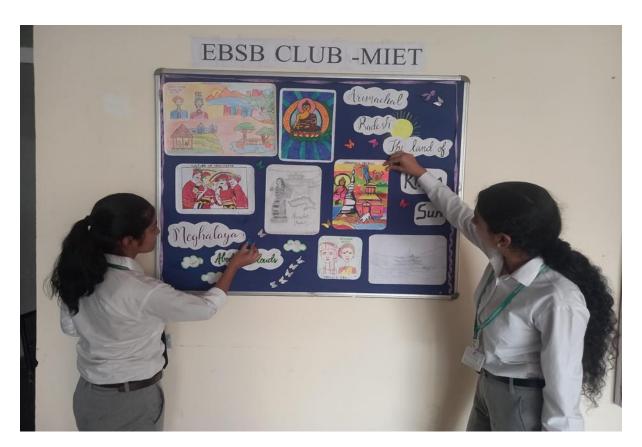

### Photographs/ News **Papercutting**

# Mangalmay Institute of Engineering & Technology AN INSTITUTION OF MANGALMAY FOUNDATION TRUST

Campus: 8, Knowledge Park-II, Greater Noida (U.P.) e-mail: info@mangalmay.org,

|                  | Report                                                                                                                                                                                                                                                                                                                                   |  |  |  |  |  |  |  |
|------------------|------------------------------------------------------------------------------------------------------------------------------------------------------------------------------------------------------------------------------------------------------------------------------------------------------------------------------------------|--|--|--|--|--|--|--|
| Academic Year    | 2023-2024                                                                                                                                                                                                                                                                                                                                |  |  |  |  |  |  |  |
| Name of Activity | Soft Board / Board Decoration on our partnering states "Arunachal<br>Pradesh and Meghalaya "                                                                                                                                                                                                                                             |  |  |  |  |  |  |  |
| Date of Activity | 25/4/2024                                                                                                                                                                                                                                                                                                                                |  |  |  |  |  |  |  |
| Organized by     | EBSB CLUB, MANGALMAY INSTITUTE OF ENGINEERING AND TECHNOLOGY                                                                                                                                                                                                                                                                             |  |  |  |  |  |  |  |
| Objective        | <b>❖</b> To promote the importance of Ek Bharat Shresht Bharat Abhiyan (EBSB).                                                                                                                                                                                                                                                           |  |  |  |  |  |  |  |
|                  | To spread awareness about the culture of Meghalaya and Arunachal Pradesh.                                                                                                                                                                                                                                                                |  |  |  |  |  |  |  |
|                  | <b>❖</b> To highlight the importance of different Exchange programs under EBSB.                                                                                                                                                                                                                                                          |  |  |  |  |  |  |  |
| Brief Report     | Mangalmay Institute of Engineering and Technology, Greater Noida<br>has organized an activity "cultural Program" on 25-1-2024 under Ek<br>Bharat Shreshtha Bharat Abhiyan.                                                                                                                                                               |  |  |  |  |  |  |  |
|                  | ❖ Ek Bharat Shreshtha Bharat Abhiyan started by Govt of India on 140th birthday of Sardar Ballabh Bhai Patel on dated 31-October-2015, Announced by Prime Minister Sh. Narendra Modi.                                                                                                                                                    |  |  |  |  |  |  |  |
|                  | The main aim of the program is to enhance the unity and integrity of India by mutual sharing of language learning, culture, traditions & music, tourism & cuisine, sports, music and sharing of best practices.                                                                                                                          |  |  |  |  |  |  |  |
|                  | ❖ Dr. Garima Srivastava and Ms. Chandni Srivastava has the coordinated this activity. Students of B.tech 1 <sup>st</sup> year participated with full zeal and enthusiasm. The activity not only showcases the creative skills of students but also make them understand true beauty and rich culture of Arunachal Pradesh and Meghalaya. |  |  |  |  |  |  |  |