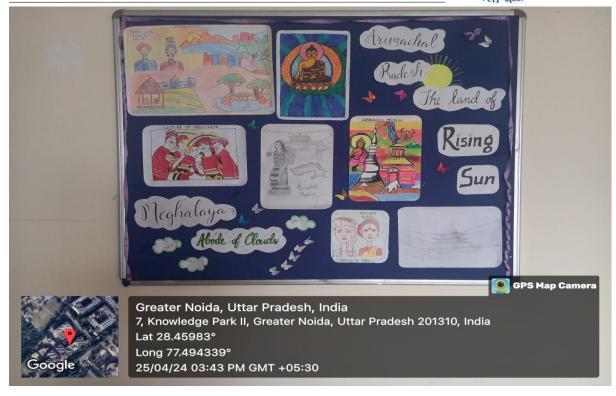

# **Board/Soft Board** Decoration **Partnering States Arunachal Pradesh** and Meghalaya

Date: 25<sup>th</sup> April 2024

Time: 11:00 AM onwards

**Venue: MIET Block-A** 

1800 103 3797 | www.mietengineering.org

# Mangalmay Institute of Engineering & Technology AN INSTITUTION OF MANGALMAY FOUNDATION TRUST

Campus: 8, Knowledge Park-II, Greater Noida (U.P.) e-mail: info@mangalmay.org,

|                  | Report                                                                                                                                                                                                                                                                                                                                   |  |  |  |  |  |  |  |
|------------------|------------------------------------------------------------------------------------------------------------------------------------------------------------------------------------------------------------------------------------------------------------------------------------------------------------------------------------------|--|--|--|--|--|--|--|
| Academic Year    | 2023-2024                                                                                                                                                                                                                                                                                                                                |  |  |  |  |  |  |  |
| Name of Activity | Soft Board / Board Decoration on our partnering states "Arunachal<br>Pradesh and Meghalaya "                                                                                                                                                                                                                                             |  |  |  |  |  |  |  |
| Date of Activity | 25/4/2024                                                                                                                                                                                                                                                                                                                                |  |  |  |  |  |  |  |
| Organized by     | EBSB CLUB, MANGALMAY INSTITUTE OF ENGINEERING AND TECHNOLOGY                                                                                                                                                                                                                                                                             |  |  |  |  |  |  |  |
| Objective        | <b>❖</b> To promote the importance of Ek Bharat Shresht Bharat Abhiyan (EBSB).                                                                                                                                                                                                                                                           |  |  |  |  |  |  |  |
|                  | To spread awareness about the culture of Meghalaya and Arunachal Pradesh.                                                                                                                                                                                                                                                                |  |  |  |  |  |  |  |
|                  | <b>❖</b> To highlight the importance of different Exchange programs under EBSB.                                                                                                                                                                                                                                                          |  |  |  |  |  |  |  |
| Brief Report     | Mangalmay Institute of Engineering and Technology, Greater Noida<br>has organized an activity "cultural Program" on 25-1-2024 under Ek<br>Bharat Shreshtha Bharat Abhiyan.                                                                                                                                                               |  |  |  |  |  |  |  |
|                  | ❖ Ek Bharat Shreshtha Bharat Abhiyan started by Govt of India on 140th birthday of Sardar Ballabh Bhai Patel on dated 31-October-2015, Announced by Prime Minister Sh. Narendra Modi.                                                                                                                                                    |  |  |  |  |  |  |  |
|                  | The main aim of the program is to enhance the unity and integrity of India by mutual sharing of language learning, culture, traditions & music, tourism & cuisine, sports, music and sharing of best practices.                                                                                                                          |  |  |  |  |  |  |  |
|                  | ❖ Dr. Garima Srivastava and Ms. Chandni Srivastava has the coordinated this activity. Students of B.tech 1 <sup>st</sup> year participated with full zeal and enthusiasm. The activity not only showcases the creative skills of students but also make them understand true beauty and rich culture of Arunachal Pradesh and Meghalaya. |  |  |  |  |  |  |  |