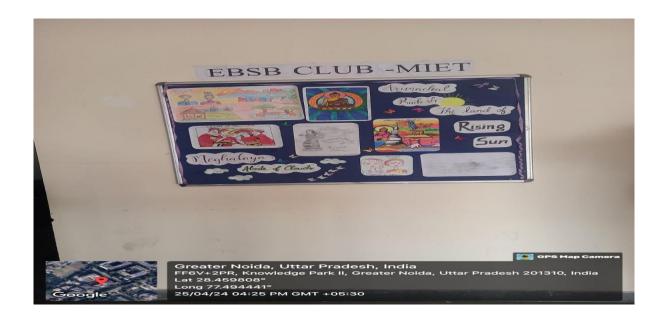

### Photographs/ News **Papercutting**

# Mangalmay Institute of Engineering & Technology AN INSTITUTION OF MANGALMAY FOUNDATION TRUST

Campus: 8, Knowledge Park-II, Greater Noida (U.P.) e-mail: info@mangalmay.org,

|                  | Report                                                                                                                                                                                                                                                                                                                                   |  |  |  |  |  |  |  |
|------------------|------------------------------------------------------------------------------------------------------------------------------------------------------------------------------------------------------------------------------------------------------------------------------------------------------------------------------------------|--|--|--|--|--|--|--|
| Academic Year    | 2023-2024                                                                                                                                                                                                                                                                                                                                |  |  |  |  |  |  |  |
| Name of Activity | Soft Board / Board Decoration on our partnering states "Arunachal<br>Pradesh and Meghalaya "                                                                                                                                                                                                                                             |  |  |  |  |  |  |  |
| Date of Activity | 25/4/2024                                                                                                                                                                                                                                                                                                                                |  |  |  |  |  |  |  |
| Organized by     | EBSB CLUB, MANGALMAY INSTITUTE OF ENGINEERING AND TECHNOLOGY                                                                                                                                                                                                                                                                             |  |  |  |  |  |  |  |
| Objective        | <b>❖</b> To promote the importance of Ek Bharat Shresht Bharat Abhiyan (EBSB).                                                                                                                                                                                                                                                           |  |  |  |  |  |  |  |
|                  | To spread awareness about the culture of Meghalaya and Arunachal Pradesh.                                                                                                                                                                                                                                                                |  |  |  |  |  |  |  |
|                  | <b>❖</b> To highlight the importance of different Exchange programs under EBSB.                                                                                                                                                                                                                                                          |  |  |  |  |  |  |  |
| Brief Report     | Mangalmay Institute of Engineering and Technology, Greater Noida<br>has organized an activity "cultural Program" on 25-1-2024 under Ek<br>Bharat Shreshtha Bharat Abhiyan.                                                                                                                                                               |  |  |  |  |  |  |  |
|                  | ❖ Ek Bharat Shreshtha Bharat Abhiyan started by Govt of India on 140th birthday of Sardar Ballabh Bhai Patel on dated 31-October-2015, Announced by Prime Minister Sh. Narendra Modi.                                                                                                                                                    |  |  |  |  |  |  |  |
|                  | The main aim of the program is to enhance the unity and integrity of India by mutual sharing of language learning, culture, traditions & music, tourism & cuisine, sports, music and sharing of best practices.                                                                                                                          |  |  |  |  |  |  |  |
|                  | ❖ Dr. Garima Srivastava and Ms. Chandni Srivastava has the coordinated this activity. Students of B.tech 1 <sup>st</sup> year participated with full zeal and enthusiasm. The activity not only showcases the creative skills of students but also make them understand true beauty and rich culture of Arunachal Pradesh and Meghalaya. |  |  |  |  |  |  |  |