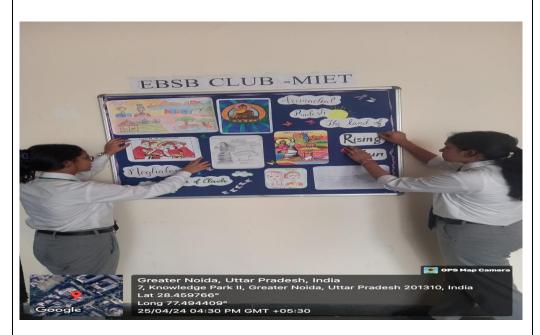

an (EBSB).                                                                                                                          |
|         | <b>❖</b> The competition brings out the ability to think quickly, write persuasively and present well-connected ideas                                                                                                                |
|         | The purpose of the program is to provide student with a chance to showcase their talent and also to celebrate our love for our partnering states.                                                                                    |



Campus: 8, Knowledge Park-II, Greater Noida (U.P.) e-mail: info@mangalmay.org,

Ph.: 0120-2328400, 2328401 Website: www.mangalmay.org



### Photographs/ News **Papercutting**







#### AN INSTITUTION OF MANGALMAY FOUNDATION TRUST

Campus: 8, Knowledge Park-II, Greater Noida (U.P.) e-mail: info@mangalmay.org,









Campus: 8, Knowledge Park-II, Greater Noida (U.P.) e-mail: info@mangalmay.org,









Campus: 8, Knowledge Park-II, Greater Noida (U.P.)
e-mail: info@mangalmay.org,

Ph.: 0120-2328400, 2328401
Website: www.mangalmay.org



### **Attendance**

| 25/   | PLOT No. 8, KNOW                  |                  | erk-II, GREATERN and Decorates