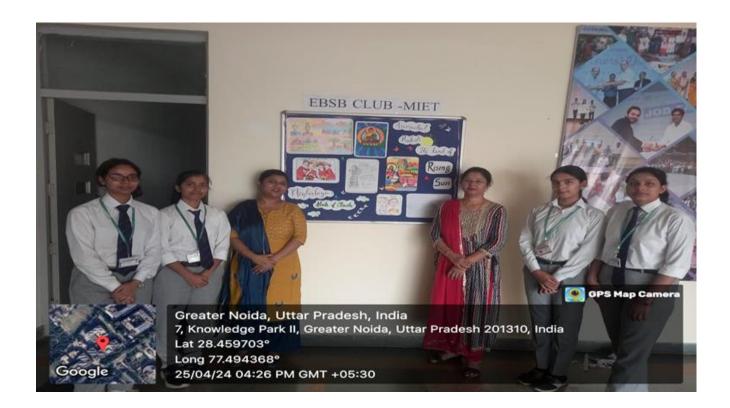

# Mangalmay Institute of Engineering & Technology AN INSTITUTION OF MANGALMAY FOUNDATION TRUST

Campus: 8, Knowledge Park-II, Greater Noida (U.P.) e-mail: info@mangalmay.org,

|                  | Report                                                                                                                                                                                                                                                                                                                                   |  |  |  |  |  |  |  |
|------------------|------------------------------------------------------------------------------------------------------------------------------------------------------------------------------------------------------------------------------------------------------------------------------------------------------------------------------------------|--|--|--|--|--|--|--|
| Academic Year    | 2023-2024                                                                                                                                                                                                                                                                                                                                |  |  |  |  |  |  |  |
| Name of Activity | Soft Board / Board Decoration on our partnering states "Arunachal<br>Pradesh and Meghalaya "                                                                                                                                                                                                                                             |  |  |  |  |  |  |  |
| Date of Activity | 25/4/2024                                                                                                                                                                                                                                                                                                                                |  |  |  |  |  |  |  |
| Organized by     | EBSB CLUB, MANGALMAY INSTITUTE OF ENGINEERING AND TECHNOLOGY                                                                                                                                                                                                                                                                             |  |  |  |  |  |  |  |
| Objective        | <b>❖</b> To promote the importance of Ek Bharat Shresht Bharat Abhiyan (EBSB).                                                                                                                                                                                                                                                           |  |  |  |  |  |  |  |
|                  | To spread awareness about the culture of Meghalaya and Arunachal Pradesh.                                                                                                                                                                                                                                                                |  |  |  |  |  |  |  |
|                  | <b>❖</b> To highlight the importance of different Exchange programs under EBSB.                                                                                                                                                                                                                                                          |  |  |  |  |  |  |  |
| Brief Report     | Mangalmay Institute of Engineering and Technology, Greater Noida<br>has organized an activity "cultural Program" on 25-1-2024 under Ek<br>Bharat Shreshtha Bharat Abhiyan.                                                                                                                                                               |  |  |  |  |  |  |  |
|                  | ❖ Ek Bharat Shreshtha Bharat Abhiyan started by Govt of India on 140th birthday of Sardar Ballabh Bhai Patel on dated 31-October-2015, Announced by Prime Minister Sh. Narendra Modi.                                                                                                                                                    |  |  |  |  |  |  |  |
|                  | The main aim of the program is to enhance the unity and integrity of India by mutual sharing of language learning, culture, traditions & music, tourism & cuisine, sports, music and sharing of best practices.                                                                                                                          |  |  |  |  |  |  |  |
|                  | ❖ Dr. Garima Srivastava and Ms. Chandni Srivastava has the coordinated this activity. Students of B.tech 1 <sup>st</sup> year participated with full zeal and enthusiasm. The activity not only showcases the creative skills of students but also make them understand true beauty and rich culture of Arunachal Pradesh and Meghalaya. |  |  |  |  |  |  |  |

AN INSTITUTION OF MANGALMAY FOUNDATION TRUST

Campus: 8, Knowledge Park-II, Greater Noida (U.P.) e-mail: info@mangalmay.org,

|         | <b>Students</b> were instructed to use mostly handmade posters and other decoration items. The activity was full of learning and sharing new things about people, culture, and other famous thing about our partnering states.       |
|---------|--------------------------------------------------------------------------------------------------------------------------------------------------------------------------------------------------------------------------------------|
|         | <b>❖</b> The activity ends with the inspiring speech by Shree Ayush Mangal ji (Vice-Chairman, MGI), who motivated and encouraged the faculties and students to conduct more such kinds of activities, and events in the near future. |
| Outcome | <b>❖</b> They are now aware about the main aim and importance of Ek Bharat Shreshtha Bharat Abhiyan (EBSB).                                                                                                                          |
|         | <b>❖</b> The competition brings out the ability to think quickly, write persuasively and present well-connected ideas                                                                                                                |
|         | The purpose of the program is to provide student with a chance to showcase their talent and also to celebrate our love for our partnering states.                                                                                    |