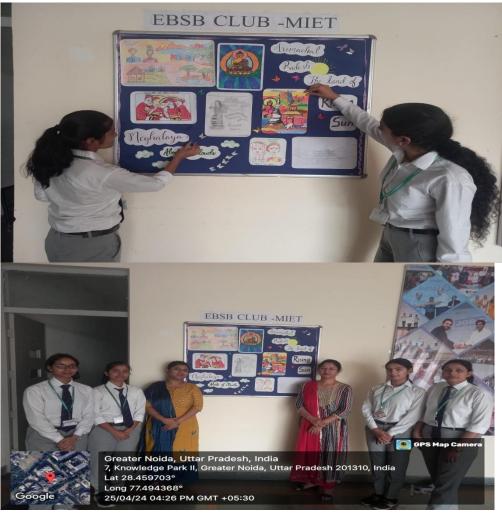

(EBSB).                                                                                                                          |
|         | <b>❖</b> The competition brings out the ability to think quickly, write persuasively and present well-connected ideas                                                                                                                |
|         | The purpose of the program is to provide student with a chance to showcase their talent and also to celebrate our love for our partnering states.                                                                                    |



Campus: 8, Knowledge Park-II, Greater Noida (U.P.) e-mail: info@mangalmay.org,

Ph.: 0120-2328400, 2328401 Website: www.mangalmay.org



### Photographs/ News **Papercutting**







#### AN INSTITUTION OF MANGALMAY FOUNDATION TRUST

Campus: 8, Knowledge Park-II, Greater Noida (U.P.) e-mail: info@mangalmay.org,









Campus: 8, Knowledge Park-II, Greater Noida (U.P.) e-mail: info@mangalmay.org,









Campus: 8, Knowledge Park-II, Greater Noida (U.P.)
e-mail: info@mangalmay.org,

Ph.: 0120-2328400, 2328401
Website: www.mangalmay.org



### **Attendance**

| 25/   | PLOT No. 8, KNOW                  |                  | erk-II, GREATERN and Decorates